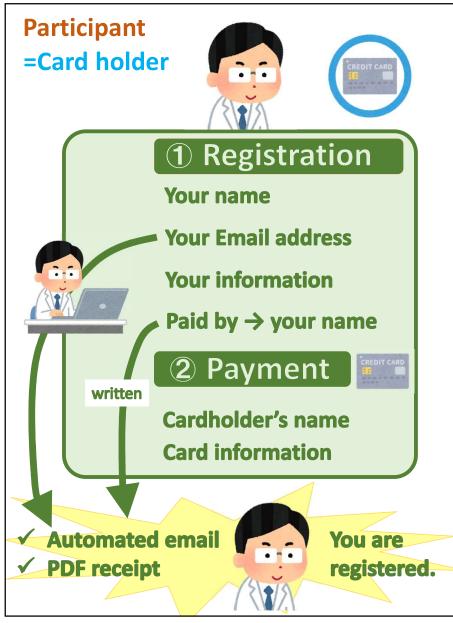

# **Payment Receipt**

The 13<sup>th</sup> International Symposium on Southeast Asian Water Environment http://www.recwet.t.u-tokyo.ac.jp/asian water2022/

> Research Center for Water Environment Technology The University of Tokyo 7-3-1 Hongo, Bunkyo-ku, Tokyo 113-8656 JAPAN TEL: +81-3-5841-6252

Issued to:

Dr. your name Your affiliation Your affiliation's address

### Payment received in full

Payment Date: October 7, 2022

| Register No | Description                                                                        | Remarks                 | Total      |
|-------------|------------------------------------------------------------------------------------|-------------------------|------------|
| A2210070000 | SEAWE-13(December 13-15, 2022)<br>Registration Fee for <u>Dr. <b>YOUI</b> name</u> | Oral presenter<br>A-111 | 12,000 JPY |

Thank you for your contribution. We look forward to meeting you at SEAWE-13.

National Institute for Environment The 13th International Symposium on

Southeast Asian Water Environment Dec. 13th - 15th, 2022 Bangkok, Thailand