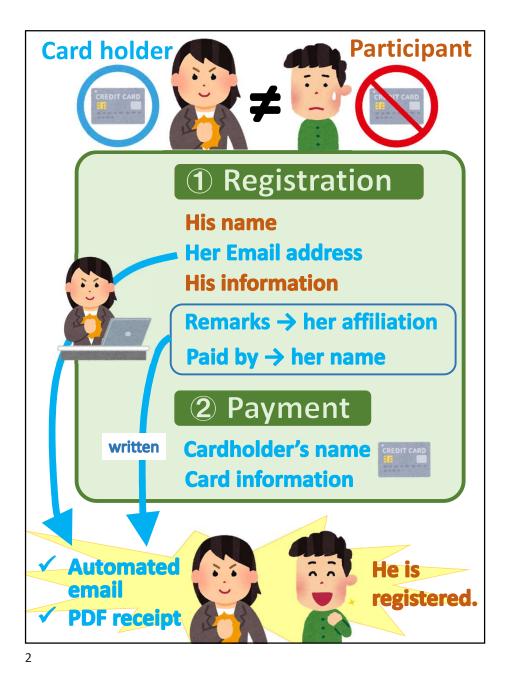

## **Payment Receipt**

The 13<sup>th</sup> International Symposium on Southeast Asian Water Environment http://www.recwet.t.u-tokyo.ac.jp/asian water2022/

> Research Center for Water Environment Technology The University of Tokyo 7-3-1 Hongo, Bunkyo-ku, Tokyo 113-8656 JAPAN TEL: +81-3-5841-6252

#### Issued to:

Prof. her name Her affiliation Her affiliation's address (if written)

### Payment received in full

Payment Date: October 7, 2022

| Register No | Description                                                                | Remarks                 | Total      |
|-------------|----------------------------------------------------------------------------|-------------------------|------------|
| A2210070000 | SEAWE-13(December 13-15, 2022)<br>Registration Fee for <u>Mr. his name</u> | Oral presenter<br>A-111 | 12,000 JPY |

Thank you for your contribution. We look forward to meeting you at SEAWE-13.

Director, Professor Research Center for Water Environment Technology (RECWET) The University of Tokyo

Profe or School of Environment, Resources